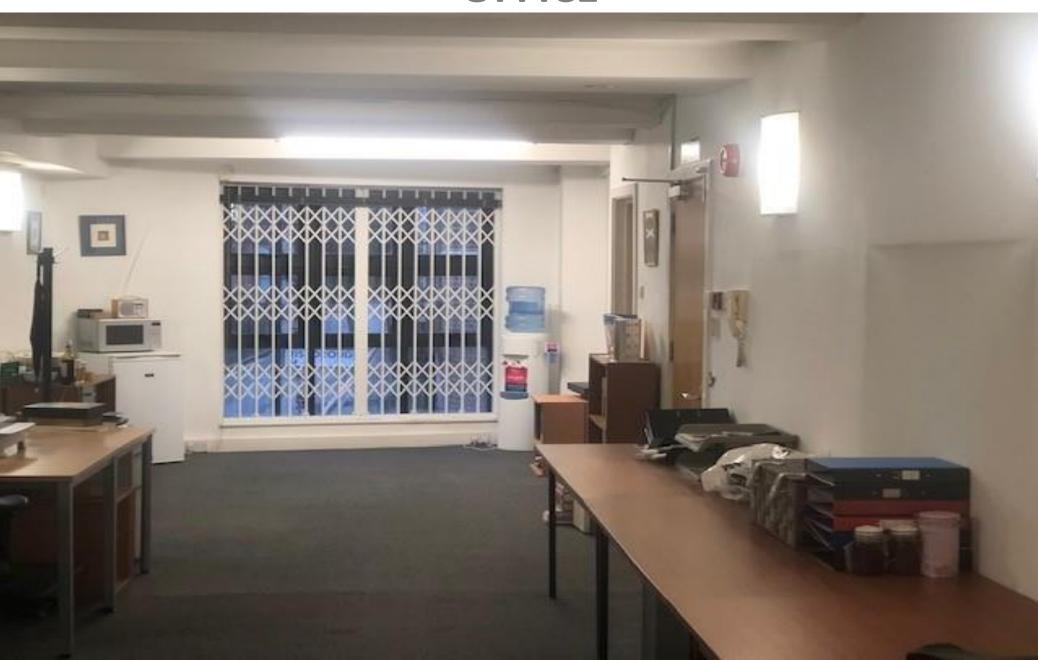

# **OFFICE**

### **Description**

A first floor office unit located on the corner of Risborough Street and Copperfield Street, predominantly open plan to include the following specifications:

- Electric heating
- Fully carpeted
- ❖ Single W.C
- Security grills
- Central SE1 location
- Close to all transportation & amenities