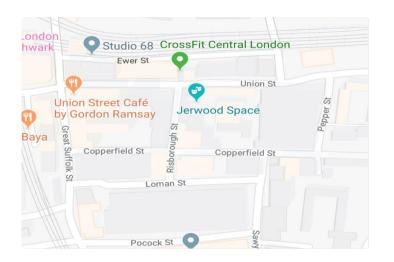

#### Location

The property is located at the southern end of Risborough Street close to the junction with Copperfield Street and situated within equal walking distance to both Southwark station (jubilee line) and London Bridge mainline and underground station. All local amenities can be found along Great Suffolk Street with a host of restaurants and bars located along Southwark Street.